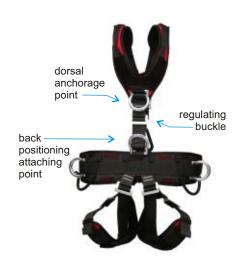

# P-90 New construction! SAFETY HARNESS

EN 361 EN 358 EN 813

CE

Ref.: AB 190 01

Harness with front and dorsal anchorage point. Attaching point for sitting position. Work positioning belt. **Aluminium buckle.** 

Size: M-XL - 1950g XXL - 2030g

One regulation for legs and shoulders straps.