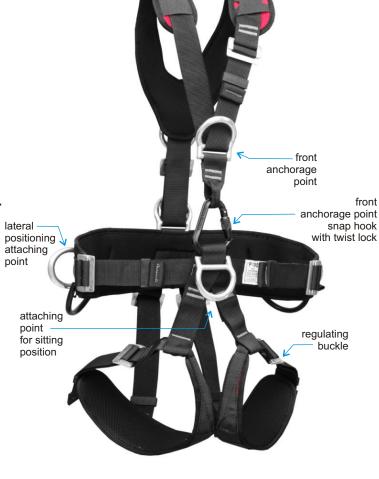

# P-90 New construction! SAFETY HARNESS

EN 361 EN 358 EN 813

CE

Ref.: AB 190 01

Harness with front and dorsal anchorage point. Attaching point for sitting position. Work positioning belt. **Aluminium buckle.** 

Size: M-XL - 1950g XXL - 2030g

One regulation for legs and shoulders straps.

# regulating buckle front anchorage point connecting and regulating buckle